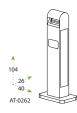

## STAND ALONE ASHTRAY "TOTEM"

Very robust, elegant stand alone ashtray suitable for all environments.

- Designed for outdoor use: ashtray with high capacity liner, galvanised for better resistance to rust and corrosion, protected against UV and rain, smooth surfaces for easy maintenance
- Secure key locking system: fast and easy to open.
- Esthetic equipment enhances front of house cleanliness. Ashtray snuff plates accessible from front and back of the container.
- Mounting kit and floor fixing kit included.

No tilting required to open, empty & clean

Integrated funnel smothers lit cigarette butts to prevent long unpleasant emissions of smoke