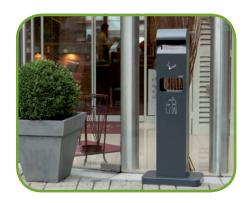

## STAND ALONE ASH / TRASH CONTAINER

Elegant, weather-resistant equipment for all smokers' areas.

- Designed for outdoor use.
- Quick and easy to empty, clean and maintain.
- Sturdy, all weather resistant:
- Fully galvanised steel construction.
- High resistance stainless steel snuff plates on both sides.
- UV proctection treatment.
- Heavy stone base (7.4 kg) for stability.
- Mounting hardware and optional floor fixing kit included.