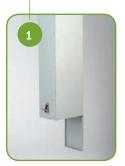

## STAND ALONE ASHTRAY "TOTEM"

Very robust, elegant stand alone ashtray suitable for all environments.

- Designed for outdoor use: ashtray with high capacity liner, galvanised for better resistance to rust and corrosion, protected against UV and rain, smooth surfaces for easy maintenance
- Secure key locking system: fast and easy to open.
- Esthetic equipment enhances front of house cleanliness. Ashtray snuff plates accessible from front and back of the container.
- Mounting kit and floor fixing kit included.

No tilting required to open, empty & clean

Integrated funnel smothers lit cigarette butts to prevent long unpleasant emissions of smoke