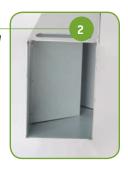

No tilting required to open, empty & clean

Integrated funnel smothers lit cigarette butts to prevent long unpleasant emissions of smoke