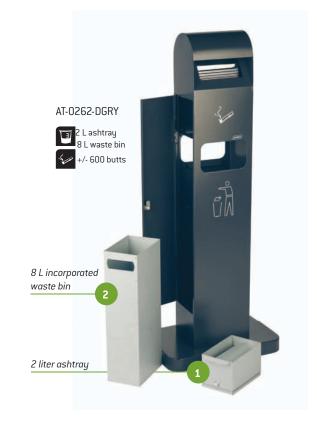

## STAND ALONE ASH / TRASH CONTAINER

Elegant, weather-resistant equipment for all smokers' areas.

- Designed for outdoor use.
- Quick and easy to empty, clean and maintain.
- Sturdy, all weather resistant:
- Fully galvanised steel construction.
- High resistance stainless steel snuff plates on both sides.
- UV proctection treatment.
- Heavy stone base (7.4 kg) for stability.
- Mounting hardware and optional floor fixing kit included.

| Item Code    | Description                                | Colour    | Material |
|--------------|--------------------------------------------|-----------|----------|
| AT-0262-DGRY | Stand alone ash / trash container - 12.5 L | Dark grey | Epoxy    |