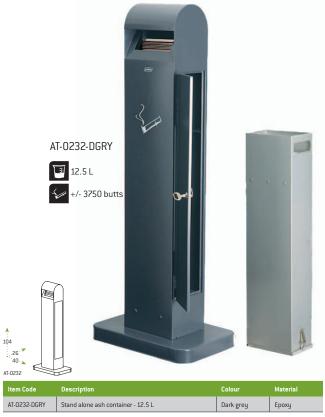

## STAND ALONE ASH / TRASH CONTAINER

Elegant, weather-resistant equipment for all smokers' areas.

- Designed for outdoor use.
- Quick and easy to empty, clean and maintain.
- Sturdy, all weather resistant:
- Fully galvanised steel construction.
- High resistance stainless steel snuff plates on both sides.
- UV proctection treatment.
- Heavy stone base (7.4 kg) for stability.
- Mounting hardware and optional floor fixing kit included.

| Item Code    | Description                                | Colour    | Material |
|--------------|--------------------------------------------|-----------|----------|
| AT-0262-DGRY | Stand alone ash / trash container - 12.5 L | Dark grey | Epoxy    |